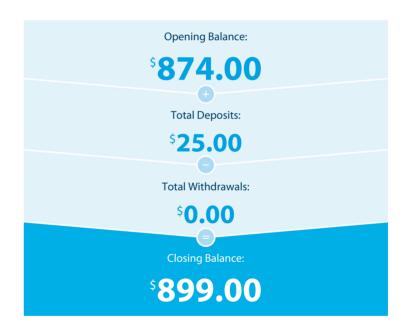

# **Transaction Details**

Please retain this statement for taxation purposes

| Date           | Transaction Details                           | Withdrawals (\$) | Deposits (\$) | Balance (\$) |
|----------------|-----------------------------------------------|------------------|---------------|--------------|
| 2019<br>28 OCT | OPENING BALANCE                               |                  |               | 874.00       |
| 15 NOV         | TRANSFER FROM PAUL SCHLUTER SCHLUTER DONATION |                  | 25.00         | 899.00       |
|                | TOTALS AT END OF PAGE                         | \$0.00           | \$25.00       |              |
|                | TOTALS AT END OF PERIOD                       | \$0.00           | \$25.00       | \$899.00     |