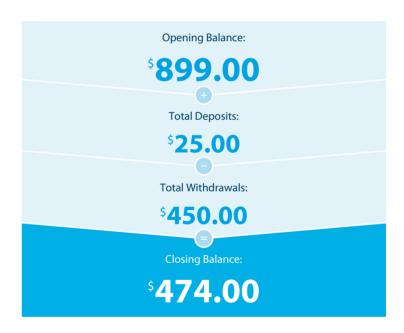

# **Transaction Details**

Please retain this statement for taxation purposes

| Date           | Transaction Details                                        | Withdrawals (\$) | Deposits (\$) | Balance (\$) |
|----------------|------------------------------------------------------------|------------------|---------------|--------------|
| 2019<br>28 NOV | OPENING BALANCE                                            |                  |               | 899.00       |
| 02 DEC         | ANZ INTERNET BANKING PAYMENT 560820<br>TO FRANK A HILDITCH | 450.00           |               | 449.00       |
| 16 DEC         | TRANSFER FROM PAUL SCHLUTER SCHLUTER DONATION              |                  | 25.00         | 474.00       |
|                | TOTALS AT END OF PAGE                                      | \$450.00         | \$25.00       |              |
|                | TOTALS AT END OF PERIOD                                    | \$450.00         | \$25.00       | \$474.00     |