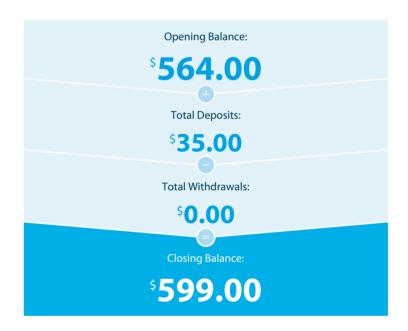

#### **Transaction Details**

Please retain this statement for taxation purposes

| Date           | Transaction Details                           | Withdrawals (\$) | Deposits (\$) | Balance (\$) |
|----------------|-----------------------------------------------|------------------|---------------|--------------|
| 2019<br>28 JUN | OPENING BALANCE                               |                  |               | 564.00       |
| 15 JUL         | TRANSFER FROM PAUL SCHLUTER SCHLUTER DONATION |                  | 25.00         | 589.00       |
| 24 JUL         | PAYMENT FROM ROSS I KASSEBAUM                 |                  | 10.00         | 599.00       |
|                | TOTALS AT END OF PAGE                         | \$0.00           | \$35.00       |              |
|                | TOTALS AT END OF PERIOD                       | \$0.00           | \$35.00       | \$599.00     |