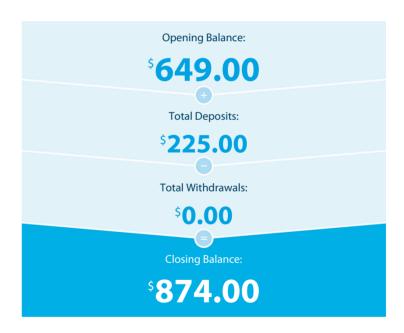

# **Transaction Details**

Please retain this statement for taxation purposes

| Date           | Transaction Details                           | Withdrawals (\$) | Deposits (\$) | Balance (\$) |
|----------------|-----------------------------------------------|------------------|---------------|--------------|
| 2019<br>27 SEP | OPENING BALANCE                               |                  |               | 649.00       |
| 15 OCT         | TRANSFER FROM PAUL SCHLUTER SCHLUTER DONATION |                  | 25.00         | 674.00       |
| 25 OCT         | TRANSFER FROM MACQM DONATION                  |                  | 200.00        | 874.00       |
|                | TOTALS AT END OF PAGE                         | \$0.00           | \$225.00      |              |
|                | TOTALS AT END OF PERIOD                       | \$0.00           | \$225.00      | \$874.00     |