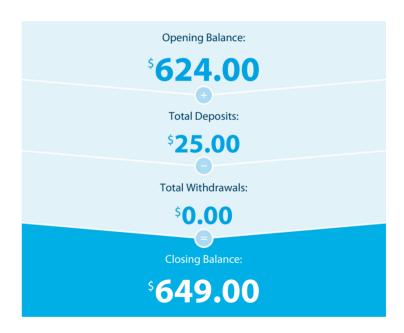

# **Transaction Details**

Please retain this statement for taxation purposes

| Date           | Transaction Details                           | Withdrawals (\$) | Deposits (\$) | Balance (\$) |
|----------------|-----------------------------------------------|------------------|---------------|--------------|
| 2019<br>28 AUG | OPENING BALANCE                               |                  |               | 624.00       |
| 16 SEP         | TRANSFER FROM PAUL SCHLUTER SCHLUTER DONATION |                  | 25.00         | 649.00       |
|                | TOTALS AT END OF PAGE                         | \$0.00           | \$25.00       |              |
|                | TOTALS AT END OF PERIOD                       | \$0.00           | \$25.00       | \$649.00     |