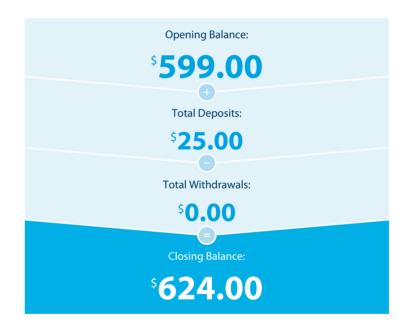

# **Transaction Details**

Please retain this statement for taxation purposes

| Date           | Transaction Details                           | Withdrawals (\$) | Deposits (\$) | Balance (\$) |
|----------------|-----------------------------------------------|------------------|---------------|--------------|
| 2019<br>26 JUL | OPENING BALANCE                               |                  |               | 599.00       |
| 15 AUG         | TRANSFER FROM PAUL SCHLUTER SCHLUTER DONATION |                  | 25.00         | 624.00       |
|                | TOTALS AT END OF PAGE                         | \$0.00           | \$25.00       |              |
|                | TOTALS AT END OF PERIOD                       | \$0.00           | \$25.00       | \$624.00     |